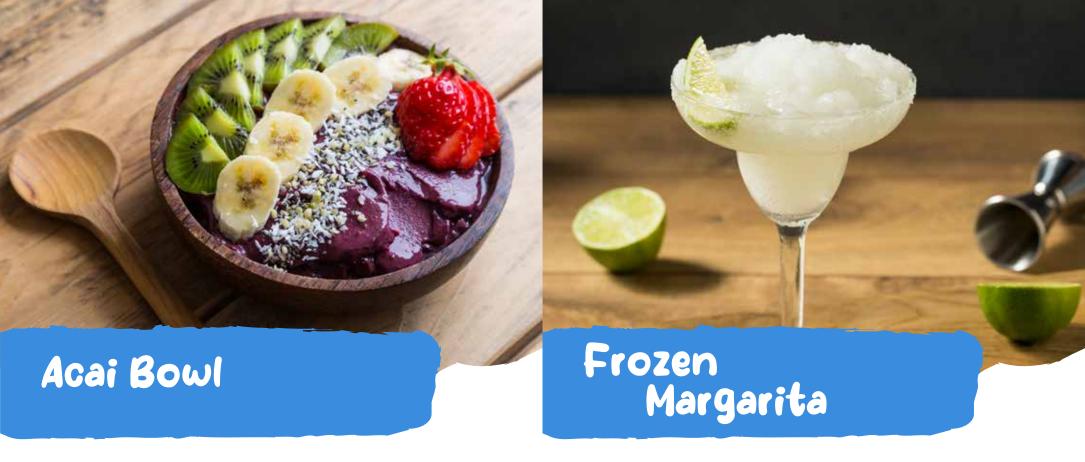

## **INGREDIENTS**

4 large egg yolks

1 tablespoon maple syrup

1/4 cup + 1 tablespoon light brown sugar

1 teaspoon maple extract (optional)

1/3 cup thickened cream

1 cup full cream milk

1 packet unsweetened acai pulp (thawed)
1/4 cup fresh ripe blueberries
1/3 cresh ripe banana, cut in 1-2 cm pieces
1/2 cup greek yoghurt
1/2 cup milk

#### **Optional extras:**

1 scoop protein powder Acai bowl toppings like kiwi, banana, strawberry and coconut

#### For freezing:

1 cup + 2 tablespoons (270 ml) water

1 cup + 2 tablespoons (270 ml) margarita mix

#### For processing:

Pour-in: equal parts water and gold tequila