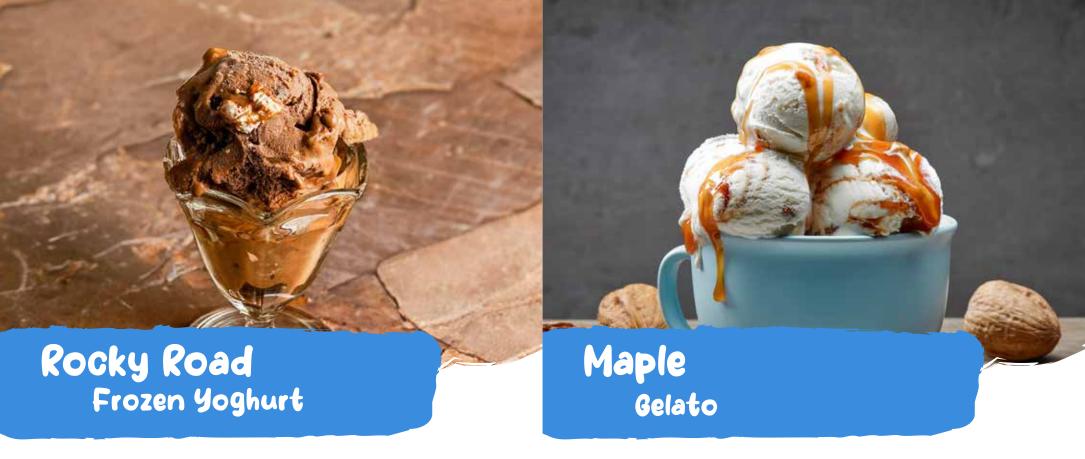

#### **Optional extras:**

1 scoop protein powder 1/3 cup fresh ripe strawberries, trimmed, diced

400 ml chocolate yoghurt 2 tablespoons almonds, chopped

2 tablespoons mini chocolate chips

1 tablespoons mini marshmallow

## **INGREDIENTS**

4 large egg yolks

1 tablespoon maple syrup

1/4 cup + 1 tablespoon light brown sugar

1 teaspoon maple extract (optional)

1/3 cup thickened cream

1 cup full cream milk

1 packet unsweetened acai pulp (thawed)
1/4 cup fresh ripe blueberries
1/3 cresh ripe banana, cut in 1-2 cm pieces
1/2 cup greek yoghurt
1/2 cup milk