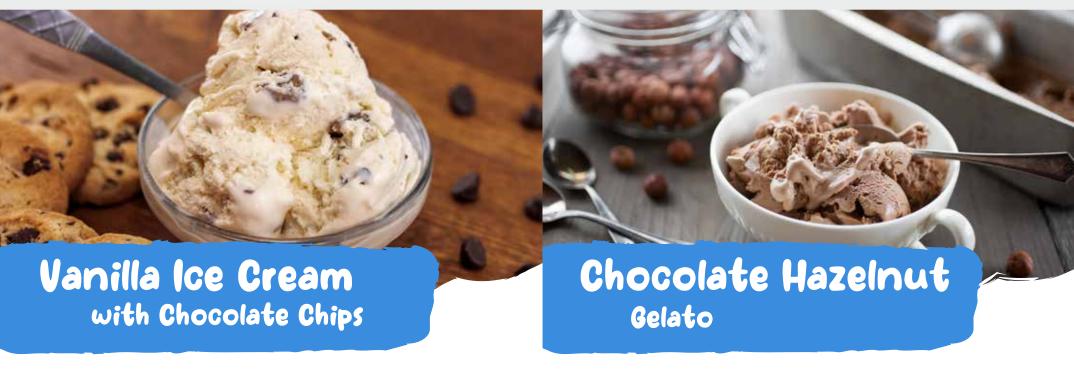

## **INGREDIENTS**

1 tablespoon (14 grams) Cream Cheese
1/3 cup granulated sugar
1 teaspoon vanilla extract
3/4 cup thickened cream
1 cup full cream milk
1/4 cup mini chocolate chips, for mix-in

## **INGREDIENTS**

2 large egg yolks1/2 cup hazelnut spread2 teaspoons cocoa powder1 tablespoon glucose syrup

1/4 cup granulated sugar1/2 cup thickened cream3/4 cup full cream milk1 teaspoon vanilla extract