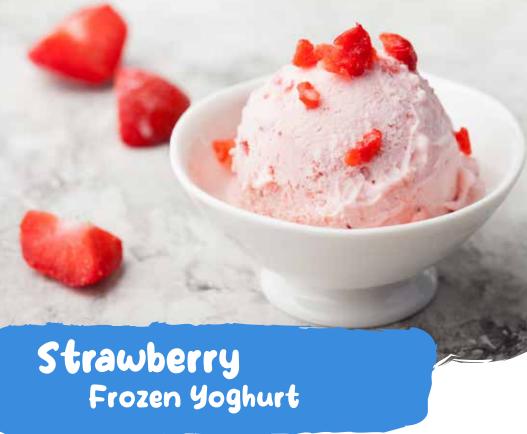

# **INGREDIENTS**

400 ml strawberry yoghurt

#### **Optional extras:**

1 scoop protein powder 1/3 cup fresh ripe strawberries, trimmed, diced

400 ml chocolate yoghurt 2 tablespoons almonds, chopped

2 tablespoons mini chocolate chips

1 tablespoons mini marshmallow