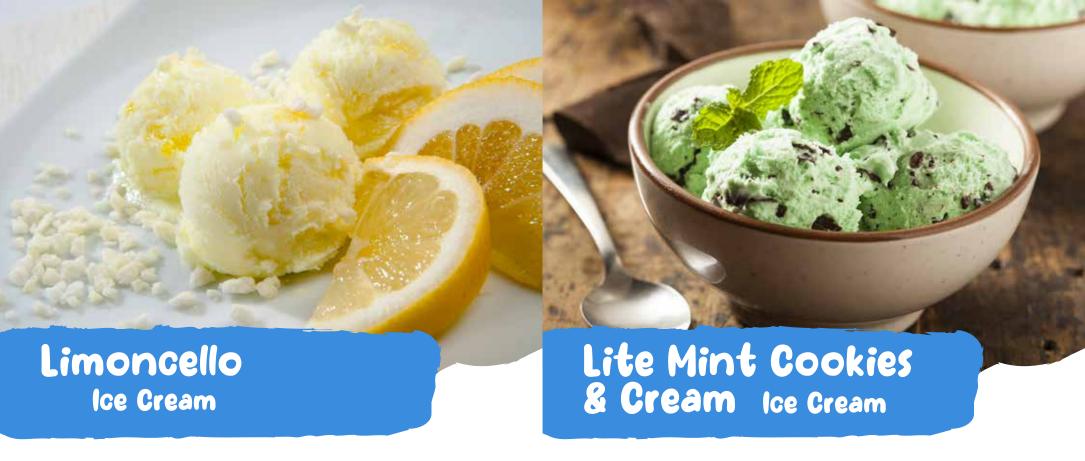

**COMPLETE GUIDE** Included With Your Order

2 tablespoons granulated sugar 1/4 cup store-bought lemon curd 2 tablespoons limoncello 1 cup thickened cream 3/4 cup full cream milk Zest of 1 lemon

#### **INGREDIENTS**

3/4 cup unsweetened coconut cream

1/4 cup monk fruit sweetener

2 tablespoons raw agave nectar

5–6 drops green food colouring

1/2 teaspoon mint extract

1 cup unsweetened oat milk

3 chocolate sandwich cookies, cut in quarters, for mix-in