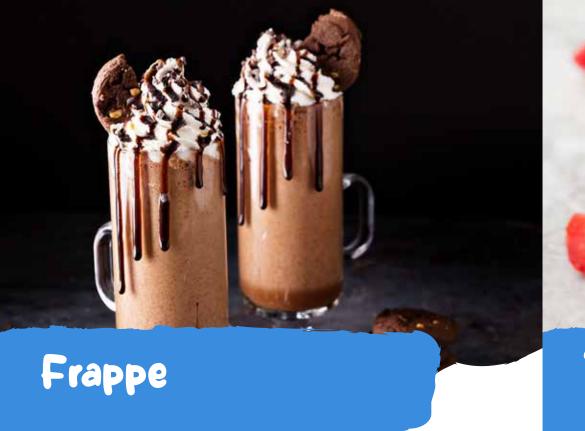

#### For freezing:

1/3 cup granulated sugar 1 cup (240 ml) hot black coffee, brewed 3/4 cup (180 ml) light thickened cream

### For processing:

Pour-in: coffee